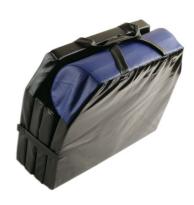

## **Faltbare Arbeitsmatte**

Laser Tools Racing folding work mat. The versatile design has an integral head rest for improved comfort when working under vehicles and the mat can also be used as a seat when folded. Cushioned, 40mm thick padded construction for insulated comfort with velcro fastening tabs and carrying handles for easy portability. Once folded it is a neat 355mm X 435mm for easy storage. Finished in the official Laser Tools Racing team colours of blue and black, and branded with the team logo. The tough, lightweight construction and compact design makes it ideal for mobile mechanics and race teams as well as general garage use.

## **Additional Information**

- · Vierfach faltbare Arbeitsmatte
- Größe 1200 x 435 x 140 mm Größe gefaltet: 355 x 435 x 140 mm
- · Farbe: blau und schwarz mit Laser Tools Racing-Logo
- · Kopf-/Nackenstütze für erhöhten Komfort
- · Griffe für Beweglichkeit und Lagerung